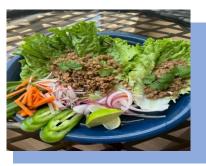

## **Spicy Thai Vegan Lettuce Wraps**

A crisp and healthy alternative loaded with fresh vegetables, easily customizable!

| YIELD:    | 1 each          | SERVING SIZE:  | 1 SERVING = 2 each            | SOURCE:       | Seattle Public Schools |
|-----------|-----------------|----------------|-------------------------------|---------------|------------------------|
| NUTRITION | NAL CONTRIBUTIO | N PER SERVING: | 4 oz meat/meat alternative, ½ | cup vegetable | 2                      |